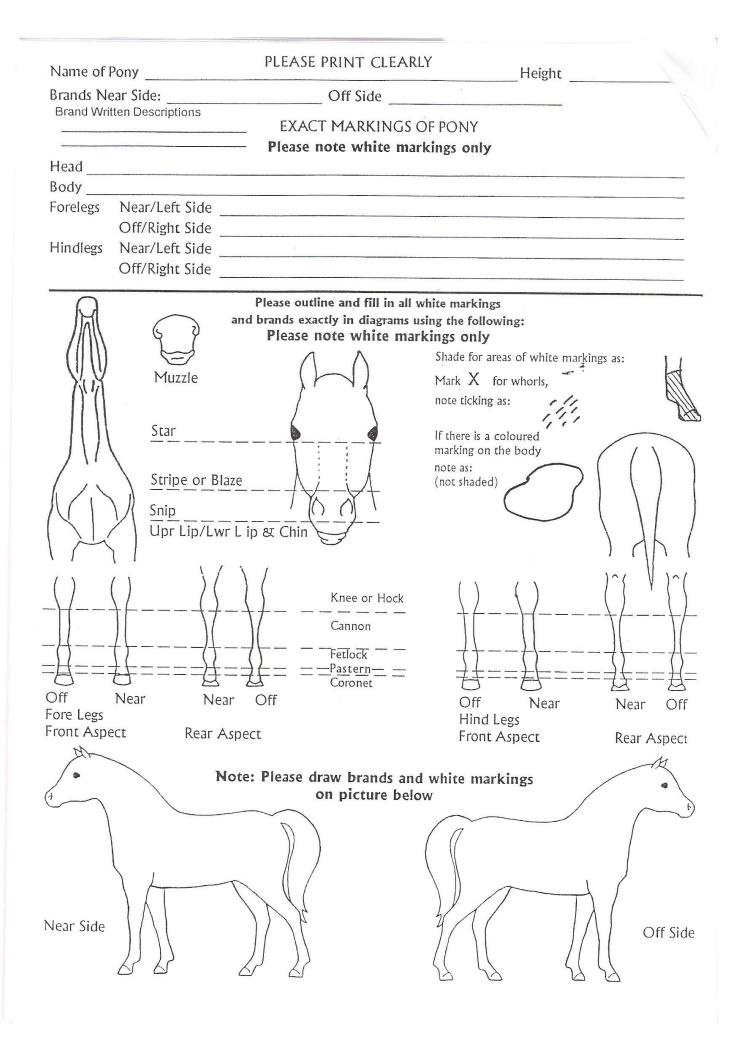

## Instruction for the collection of hair sample for DNA TYPING

- 1. Complete sketch, description and details over page.
- 2. Prior to collecting hair samples, complete the details on the sample envelope.
- 3. One envelope for each horse
- 4. Pull mane hair from above the withers (about mid neck region). Firmly grasp a tuft of 25/40 hairs as close to the skin as possible
- 5. Pull evenly and directly up and away from the neck so that the hair will tend to come out by the roots rather than break off.
- 6. Look closely at the ends to ensure the hair roots are resent, use a magnifying glass if necessary. At least half the hair sample should have roots.
- 7. Avoid contaminating with hair from other horses.
- 8. Collected hair should be immediately placed in labeled envelope and sealed (avoid licking)